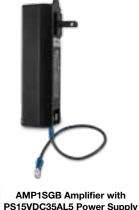

PS15VDC35AL5 Power Supply

40 watt single input/single source amplifier comes in a UL rated double gang box. Drives up to four speakers. 3.5 Mini Balanced Line Level Out. 15 volt DC power supply included.

#### **POWER SUPPLY:** PS15VDC35AL5

| Description:              | Power Supply        |
|---------------------------|---------------------|
| Input:                    | 100 to 250 VAC,     |
|                           | 50-60 Hz, 1.4 A     |
| Output:                   | 15 V DC, 3.5 Amps   |
| Wire Gauge and Length:    | Min. 18 Gauge up to |
|                           | 40 Ft. Max. Length  |
| Electrical, Power Supply: | UL Listed, Level 🛛  |
|                           | (Energy Star)       |
| Weight:                   | 0.45 Lbs.           |
| Size:                     | 4.7"H x 2"W x 1.2"D |