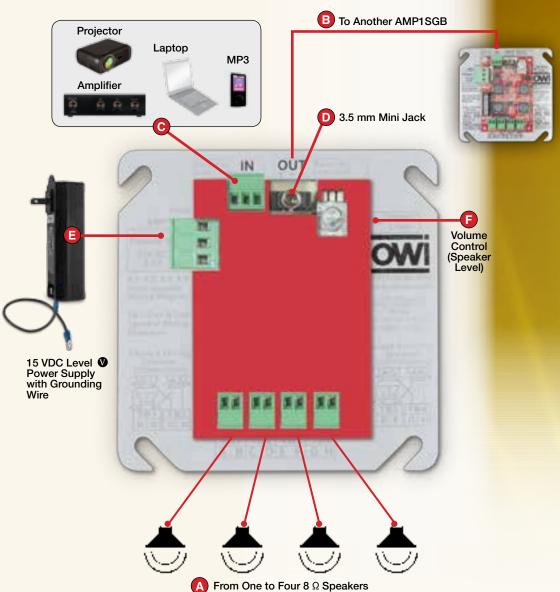

## Features:

- A Drive up to 4
  Surface Mounted
  or In-Ceiling
  Speakers
- B Up to 10 Amplifiers on One Line
- O Audio Line Level Input
- D 3.5 Mini Balanced Line Level Out
- E 15 VDC Level V Power Supply Included
- Built-in Volume Control (Speaker Level)
- Fast and Easy Install

PS15VDC35AL5 Power Supply

40 watt single input/single source amplifier comes in a UL rated double gang box. Drives up to four speakers. 3.5 Mini Balanced Line Level Out. 15 volt DC power supply included.