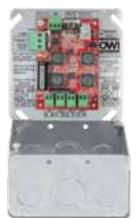

PS15VDC35AL5 Power Supply

40 watt single input/single source amplifier comes in a UL rated double gang box. Drives up to four speakers. 3.5 Mini Balanced Line Level Out. 15 volt DC power supply included.