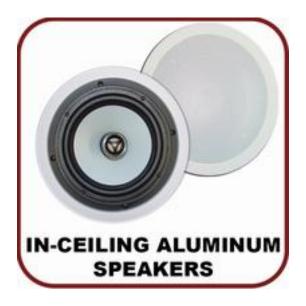

## ICT62A – 8 Ohms, Aluminum In-ceiling Speaker

Model ICT62A - 8 Ohm, 2-way, 6.5-inch, 150W power, UL Listed ceiling speaker available with 1inch domed tweeter. Suitable for covered outdoor installation. Paintable white aluminum grill. Kwik Klamps<sup>™</sup> for fast and easy installation.

## Features:

- 8 Ohms.
- 2-way, 6.5"
- 150 Watts maximum power and 100 Watts minimum power.
- 6.5" woofer or 1" ceramic tweeter.
- Kwik Klamps<sup>™</sup> for fast and easy installation.
- Tweeter protection fuse, +/- 3dB switch.
- · Works in covered outdoor.
- Aluminum grill.
- Color: Paintable White.