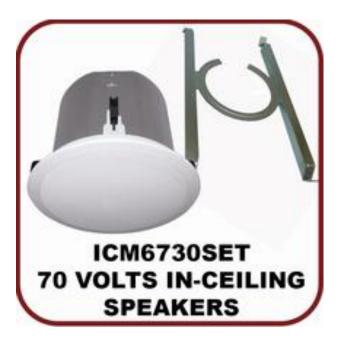

## ICM6730SET - All-N-One 70 Volts In-ceiling Speaker with **Built-in Tile Bridge and Backcan**

OWI's popular 6-inch, 2-way, coaxial ceiling speakers (ICM6730SET) in a ready-to-install package. Includes speaker, transformer, built-in metal backcan, grill and T-bar bracket. Packed and sold in pairs (2) only.

## Features:

- All-in-one acoustical in-ceiling solution.
- 70/100 Volts or 8 ohms.
- 2-way, 6 1/2" woofer, 1" tweeter.
- 1.75/3.5/7/15/30 Watt power for the 70V.
- 3.5/7/15/30 Watt power for the 100V.
- Includes speaker, transformer, housing, grill and T-Bar bracket.
- Built-in metal housing.
- Aluminum grill.
- · Works in covered outdoor.
- Color/s: Paintable white.