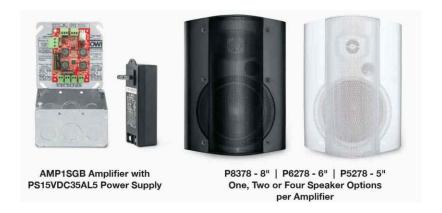

## **AMP1SGB** - Amplified Single Source Casing Gang Box

40 watt single input/single source amplifier comes in a UL rated double gang box. Features a volume control in front of the metal faceplate. Drives up to four speakers. 15 volt DC power supply included.

## Available also in 5", 6" and 8" P Series speaker options per AMP1SGB:

AMP1S5278 - AMP-Single source casing gang box with P5278 AMP1S6278 - AMP-Single source casing gang box with P6278

- AMP-Single source casing gang box with P8378 AMP1S8378